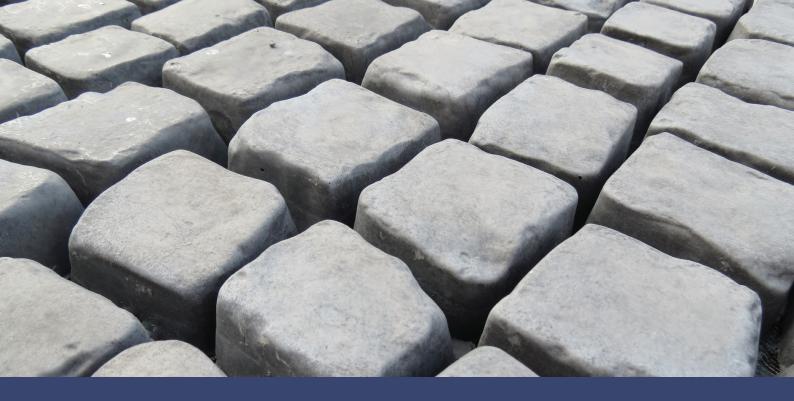

Chelmstone's cobblestone is technically advanced by manufacturing the randomly selected stones, connected by a cord into a 765 x 385 x 40mm mat.

This paving system enables multiple continuous laying of 33 stones per mat, reducing the traditionally high cost of installation.

## // Specifications //

Size: 765 x 385 x 40mm mat = 3.4 per m<sup>2</sup> Colour: Voodoo

Strength/Durability: High density mix design, as tested to AS/NZS 4456.4/5 1997

Abrasion/Wear: Excellent abrasion, as tested to AS/NZS 4456.9