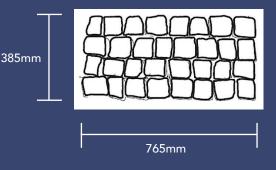

Chelmstone's cobblestone is technically advanced by manufacturing the randomly selected stones, connected by a cord into a 765 x 385 x 40mm mat.

This paving system enables multiple continuous laying of 33 stones per mat, reducing the traditionally high cost of installation.

## // Specifications //

Size: 765 x 385 x 40mm mat = 3.4 per m<sup>2</sup> Colour: Voodoo

Strength/Durability: High density mix design, as tested to AS/NZS 4456.4/5 1997

Abrasion/Wear: Excellent abrasion, as tested to AS/NZS 4456.9